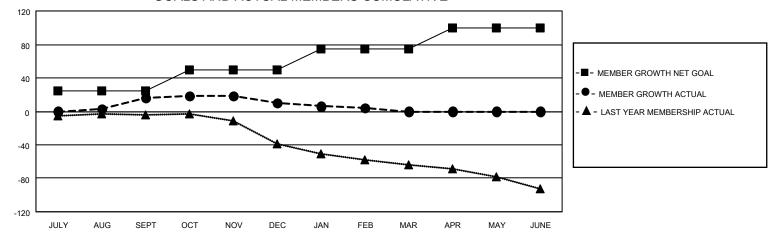

## GOALS AND ACTUAL MEMBERS CUMULATIVE

| DROPPED CLUBS: 0 |    | 23 CLUBS OF 48 ADDED 1 OR<br>MORE NEW MEMBERS | GENDER DISTRIBUTION                 |              |  |
|------------------|----|-----------------------------------------------|-------------------------------------|--------------|--|
|                  |    |                                               |                                     | 852 (67.83%) |  |
|                  |    |                                               | FEMALE 404 (32.17%)                 |              |  |
| DROPPED MEMBERS  |    |                                               | NON BINARY                          | 0 (0.00%)    |  |
|                  | 00 |                                               | PREFER NOT TO ANSWER                | 0 (0.00%)    |  |
| DECEASED         | 23 |                                               |                                     |              |  |
| CLUB CANCELLED   | 0  | CLICK HERE FOR CUMULATIVE                     | TOTAL FAMILY UNIT MEMBERS 292       |              |  |
| OTHER            | 60 | MEMBERSHIP DATA                               |                                     |              |  |
| TOTAL            | 83 |                                               | FAMILY MEMBERS PAYING HALF DUES 148 |              |  |
|                  |    |                                               |                                     |              |  |